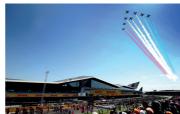

### **AIR DISPLAYS**

- » Friday 1 July RAF Falcons Parachute Display
- Saturday 2 July
- Spitfire from the Battle of Britain Memorial Flight
- Sunday 3 July Red Arrows

Silverstone Interactive Museum is an immersive half-day journey through the past, present and future of British motor racing and the famous racing circuit. Open daily from 10:00.