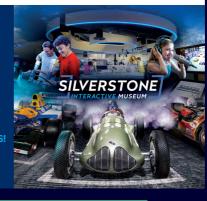

### **AIR DISPLAYS**

- » Friday 1 July RAF Falcons Parachute Display
- Saturday 2 July
- Spitfire from the Battle of Britain Memorial Flight
- Sunday 3 July Red Arrows

Silverstone Interactive Museum is an immersive half-day journey through the past, present and future of British motor racing and the famous racing circuit. Open daily from 10:00.

F1 TICKET HOLDERS SAVE 40% ON TICKETS OFFER VALID ALL YEAR, BOOK ONLINE AT

SILVERSTONEMUSEUM.CO.UK/F1

HELP US SHIFT TO ZERO & WIN A VIP PACKAGE FOR 2 AT THE 2023 BRITISH GRAND PRIX!

Find out how you can help us in our Shift to Zero and tell us how you are making sustainable choices at this year's event to be in with a chance to win hospitality for two guests at the FORMULA 1 BRITISH GRAND PRIX 2023 by scanning the QR Code.