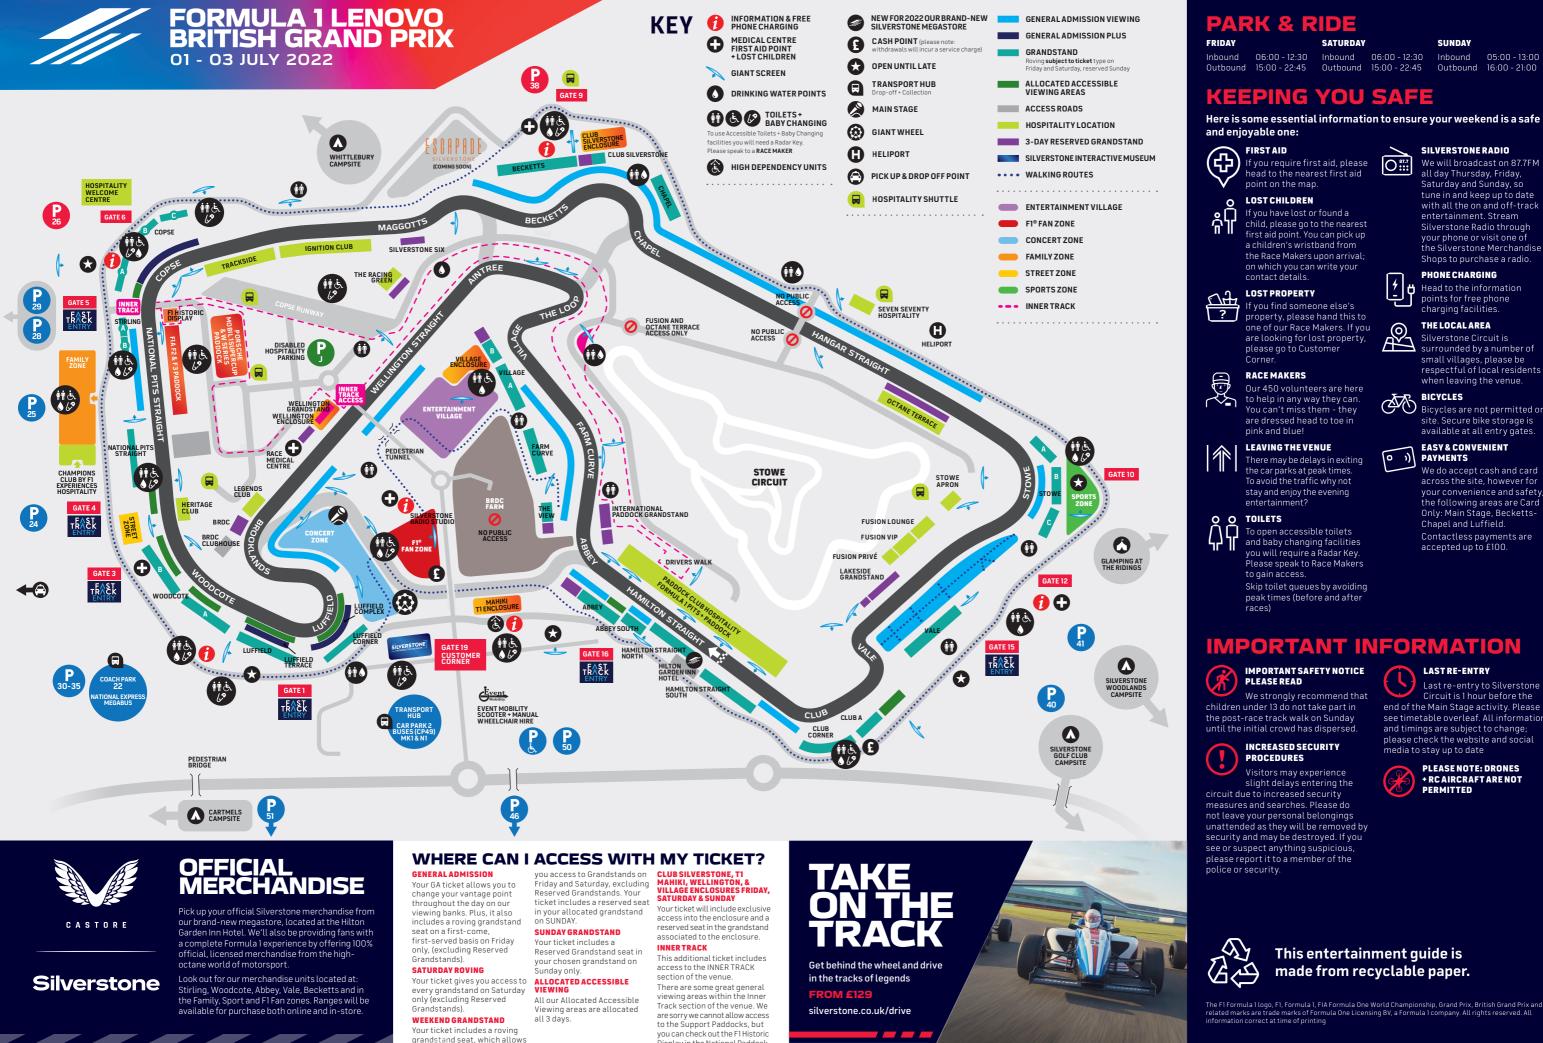

### LIVE AT THE MAIN STAGE

### **WE'VE GOT YOUR EVENING COVERED**

# **FOOD & DRINK**

Enjoy over **250** places to eat and drink! Our range of food outlets offer more than 90 global cuisines.

Look out for Breakfast Bars, serving breakfast until 10:30 or grab yourself a Combo Meal, available in various locations!

The Coca-Cola recycling station in Luffield will be collecting used plastic bottles.

Scan the QR code

to download the Food & Drink Map

# **FREEMANS**

Outlets and food offering is subject to change

# **EXPERIENCE ALL THINGS F1** IN THE OFFICIAL FANZONE

Free entertainment all weekend. Open from Thursday at 11:00

- Racing Simulators / eSports Pitstop Challenge
- Driver Reaction Challenge
- F12022 Car
- F1 Trophy
- Driver Pic Stop & F1 Podium **Giant Helmet**

# **LET US ENTERTAIN YOU**

- » Funfair
- » Crazy Golf
- » Actual Reality Arcade
- » Murray Walker Memorial created at the 2021 event
- » Plus more exciting entertainment

OPEN THURSDAY - SUNDAY

- » Hartbeeps Sensory Classes
- » STEM Workshops
- » Pottery Painting
- » Kiddimoto Challenge
- » SuperPirate Entertainers
- » Police Displays

OPEN FRIDAY - SUNDAY

- » Climbina Wall
- » Football Darts
- » Table football, Air Hockey, Pool Tables, Table Tennis
- » Screenings of live sport
- » Live performers (Friday Sunday)

OPEN THURSDAY - SUNDAY

- » Live performers including, buskers, stilt walkers, magicians, and bubble performers (Friday - Sunday)
- » British Army Vehicles and activities
- » Simulators
- » eSports
- » Live Art displays

OPEN THURSDAY - SUNDAY

# **EVEN MORE AT SILVERSTONE...**

### **AIR DISPLAYS**

- » Friday 1 July RAF Falcons Parachute Display
- Saturday 2 July
- Spitfire from the Battle of Britain Memorial Flight
- Sunday 3 July Red Arrows

Silverstone Interactive Museum is an immersive half-day journey through the past, present and future of British motor racing and the famous racing circuit. Open daily from 10:00.