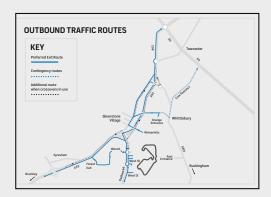

The maps below show the traffic movement in and out of the circuit and although during these times the roads will be busier than normal, emergency services' access to businesses and residential properties will remain the same as non-event days.

The timings for the implementation of the traffic management scheme are detailed below.

| Day      | Time                                    | System                                                                                                                                                                                                                                                                                     | Comments/Contingencies                                                                                                                                                                                                                                          |
|----------|-----------------------------------------|--------------------------------------------------------------------------------------------------------------------------------------------------------------------------------------------------------------------------------------------------------------------------------------------|-----------------------------------------------------------------------------------------------------------------------------------------------------------------------------------------------------------------------------------------------------------------|
| Thursday |                                         | No systems in force                                                                                                                                                                                                                                                                        | Heavier traffic than normal due to some public attendances in addition to campsite traffic.                                                                                                                                                                     |
| Friday   | 0 <b>6</b> .00 <b>–</b><br>12.00 approx | Dadford Road South one way from A43 Northbound off-slip to West 10 roundabout.                                                                                                                                                                                                             | Contingency only - A43 Northbound one way from B4525 interchange to Silverstone. A43 Southbound closed to through traffic at Silverstone.                                                                                                                       |
| Friday   | 12.30 –<br>18.30 approx                 | Dadford Road North one way from West 10 roundabout to A43.                                                                                                                                                                                                                                 | Contingency only - A43 Southbound one way from Silverstone to B4525 interchange. A43 Northbound one way from Silverstone to Abthorpe roundabout.                                                                                                                |
| Saturday | 06.00 –<br>12.00 approx                 | Dadford Road South one way from A43 Northbound off-slip to West 10 roundabout.                                                                                                                                                                                                             | Contingency only - A43 Northbound one way from B4525 interchange to Silverstone. A43 Southbound closed to through traffic at Silverstone.                                                                                                                       |
| Saturday | 12.30 –<br>18.30 approx                 | Dadford Road North one way from West 10 roundabout to A43.                                                                                                                                                                                                                                 | Only implemented if traffic volumes greater than expected. Contingency only - A43 Southbound one way from Silverstone to B4525 interchange. A43 Northbound one way from Silverstone to Abthorpe roundabout.  Winterhills to A43 in Silverstone village one way. |
| Sunday   | 06.00 –<br>12.00 approx                 | A43 Northbound one way from B4525 interchange to Silverstone. A43 Southbound closed to through traffic at Silverstone. Dadford Road South one way from A43 off- slip to West 10 roundabout.                                                                                                |                                                                                                                                                                                                                                                                 |
| Sunday   | 12.30 –<br>18.30 approx                 | A43 Southbound one way from Silverstone to B4525 interchange. A43 Northbound one way from Silverstone to Abthorpe roundabout. Cow Pastures one way from Pury End turn to A5. Dadford Road North one way from West 10 roundabout to A43. Winterhills to A43 in Silverstone village one way. | Contingency only - Dadford Road South one-way from West 10 roundabout to Stowe crossroads for exiting campsite traffic. Buses will be allowed northbound on this route.                                                                                         |