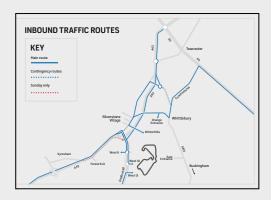

The maps below show the traffic movement in and out of the circuit and although during these times the roads will be busier than normal, emergency services' access to businesses and residential properties will remain the same as non-event days.

The timings for the implementation of the traffic management scheme are detailed below.

| Day      | Time                                    | System                                                                                                                                                                                                                                                                                     | Comments/Contingencies                                                                                                                                                                                                                                          |
|----------|-----------------------------------------|--------------------------------------------------------------------------------------------------------------------------------------------------------------------------------------------------------------------------------------------------------------------------------------------|-----------------------------------------------------------------------------------------------------------------------------------------------------------------------------------------------------------------------------------------------------------------|
| Thursday |                                         | No systems in force                                                                                                                                                                                                                                                                        | Heavier traffic than normal due to some public attendances in addition to campsite traffic.                                                                                                                                                                     |
| Friday   | 0 <b>6</b> .00 <b>–</b><br>12.00 approx | Dadford Road South one way from A43 Northbound off-slip to West 10 roundabout.                                                                                                                                                                                                             | Contingency only - A43 Northbound one way from B4525 interchange to Silverstone. A43 Southbound closed to through traffic at Silverstone.                                                                                                                       |
| Friday   | 12.30 –<br>18.30 approx                 | Dadford Road North one way from West 10 roundabout to A43.                                                                                                                                                                                                                                 | Contingency only - A43 Southbound one way from Silverstone to B4525 interchange. A43 Northbound one way from Silverstone to Abthorpe roundabout.                                                                                                                |
| Saturday | 06.00 –<br>12.00 approx                 | Dadford Road South one way from A43 Northbound off-slip to West 10 roundabout.                                                                                                                                                                                                             | Contingency only - A43 Northbound one way from B4525 interchange to Silverstone. A43 Southbound closed to through traffic at Silverstone.                                                                                                                       |
| Saturday | 12.30 –<br>18.30 approx                 | Dadford Road North one way from West 10 roundabout to A43.                                                                                                                                                                                                                                 | Only implemented if traffic volumes greater than expected. Contingency only - A43 Southbound one way from Silverstone to B4525 interchange. A43 Northbound one way from Silverstone to Abthorpe roundabout.  Winterhills to A43 in Silverstone village one way. |
| Sunday   | 06.00 –<br>12.00 approx                 | A43 Northbound one way from B4525 interchange to Silverstone. A43 Southbound closed to through traffic at Silverstone. Dadford Road South one way from A43 off- slip to West 10 roundabout.                                                                                                |                                                                                                                                                                                                                                                                 |
| Sunday   | 12.30 –<br>18.30 approx                 | A43 Southbound one way from Silverstone to B4525 interchange. A43 Northbound one way from Silverstone to Abthorpe roundabout. Cow Pastures one way from Pury End turn to A5. Dadford Road North one way from West 10 roundabout to A43. Winterhills to A43 in Silverstone village one way. | Contingency only - Dadford Road South one-way from West 10 roundabout to Stowe crossroads for exiting campsite traffic. Buses will be allowed northbound on this route.                                                                                         |